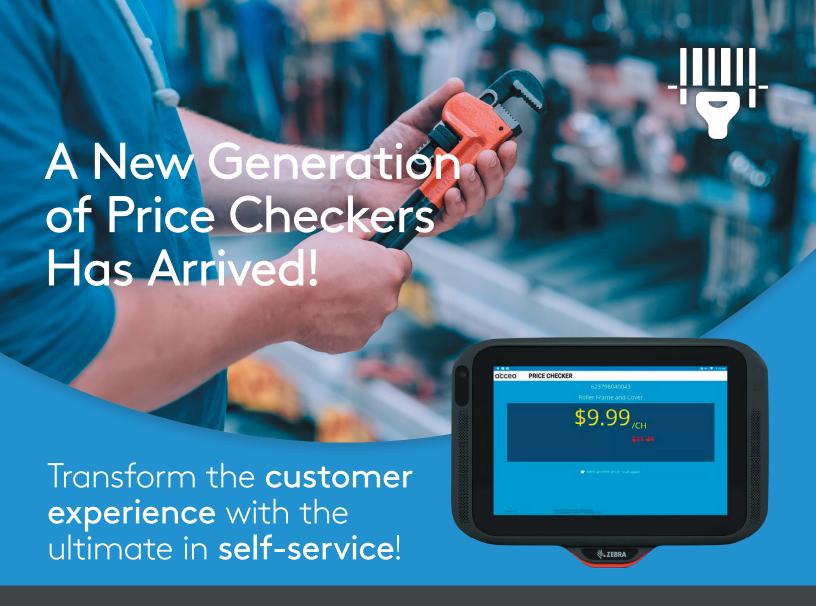

## CC600

With the affordable 5-inch Zebra CC600, you can put the convenience of price checks in every aisle or department.

## CC6000

The 10-inch Zebra CC6000 is a bigger brighter canvas to display your product prices and your brilliant banner colours.